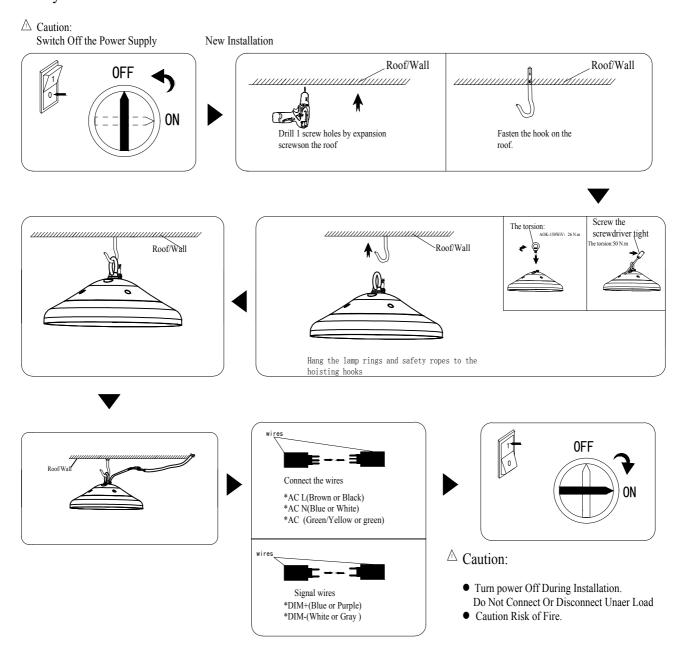

## AOK iV Light food

Check whether it concerns an AC(Alternating Current)based or DC(Direct Current) based system

- 1. To protect the surface of the fixture from scratch, please handle the package with care during the transportation and storage. Do not place heavy item above the package;
- 2. Do not let the product surface friction with other hard objects or fall on the floor;
- 3. Make sure the fixture is securely mounted. The connection of all the wires must have insulation protection;
- 4. The appropriate waterproof measurements are required when connecting the driver externally;
- 5. The operating voltage range of this product is between 90VAC to 305VAC (in 50/60Hz). Please do not use the luminaire out of this range.