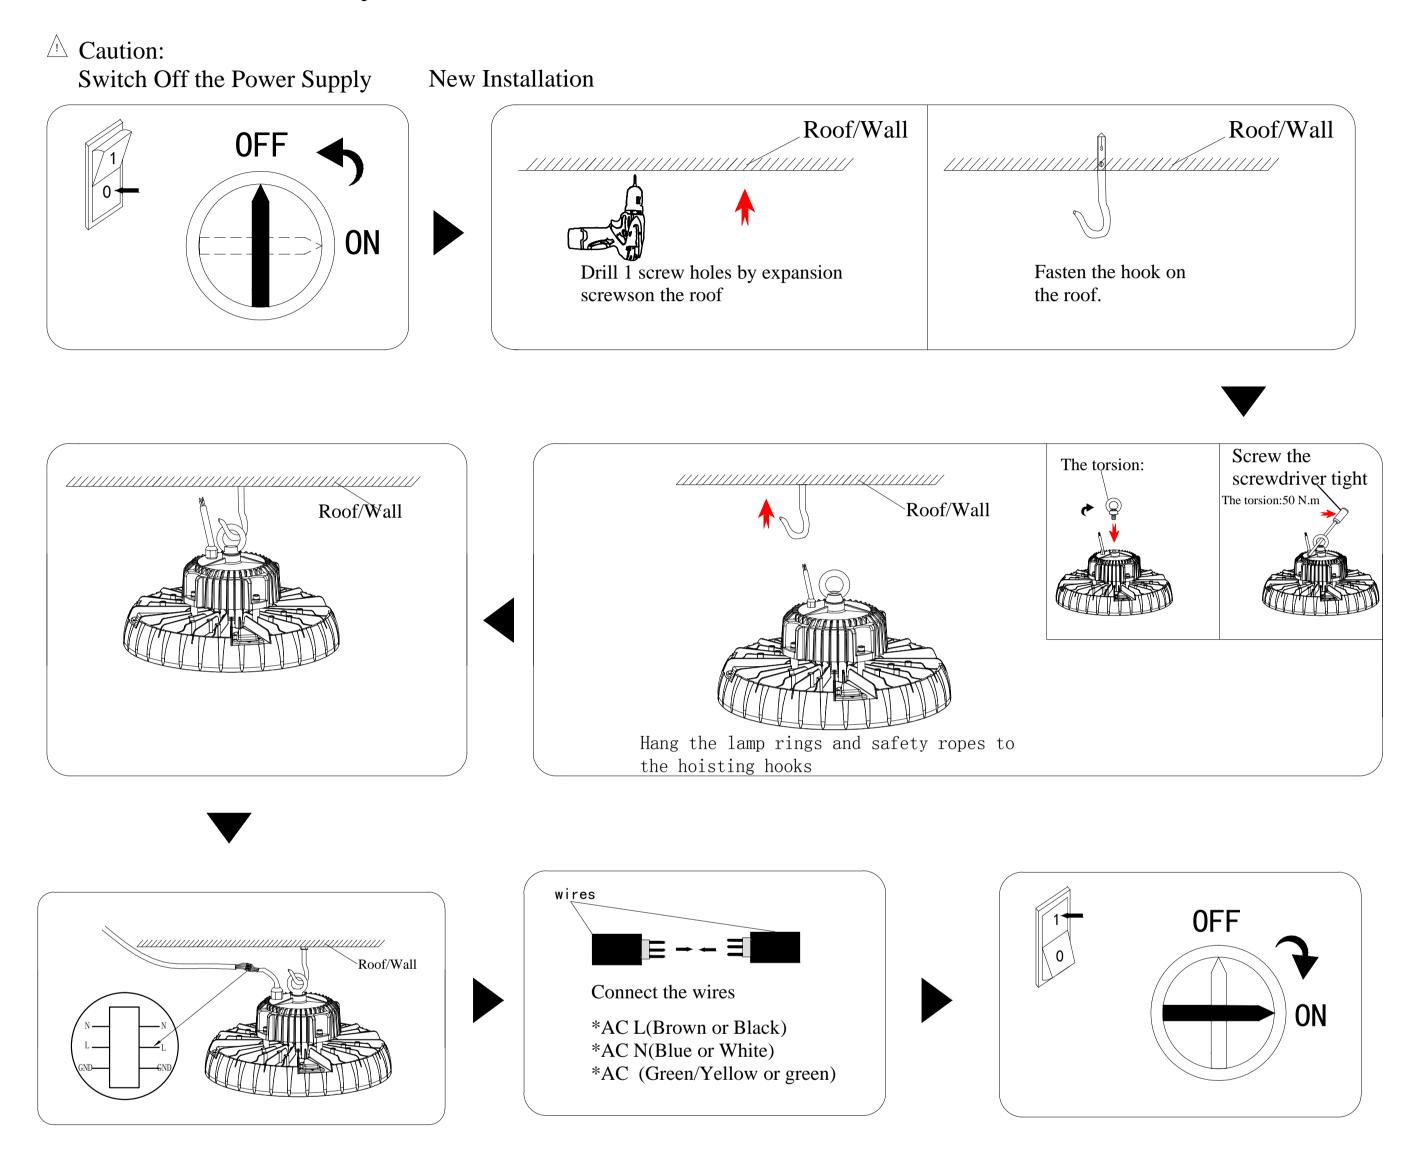

## LED High Bay Light

Check whether it concerns an AC(Alternating Current)based or DC(Direct Current) based system

- 1. To protect the surface of the fixture from scratch, please handle the package with care during the transportation and storage. Do not place heavy item above the package;
- 2. Do not let the product surface friction with other hard objects or fall on the floor;
- 3. Make sure the fixture is securely mounted. The connection of all the wires must have insulation protection;
- 4. The appropriate waterproof measurements are requried when connecting the driver externally;
- 5. Please check the operating voltage range before installation, do not use the luminaire out of the working voltage range.
- 6. If dimming function needed, pl of the working voltage range.ease un-seal the dimmable cord and wire them to dimmer/sensor