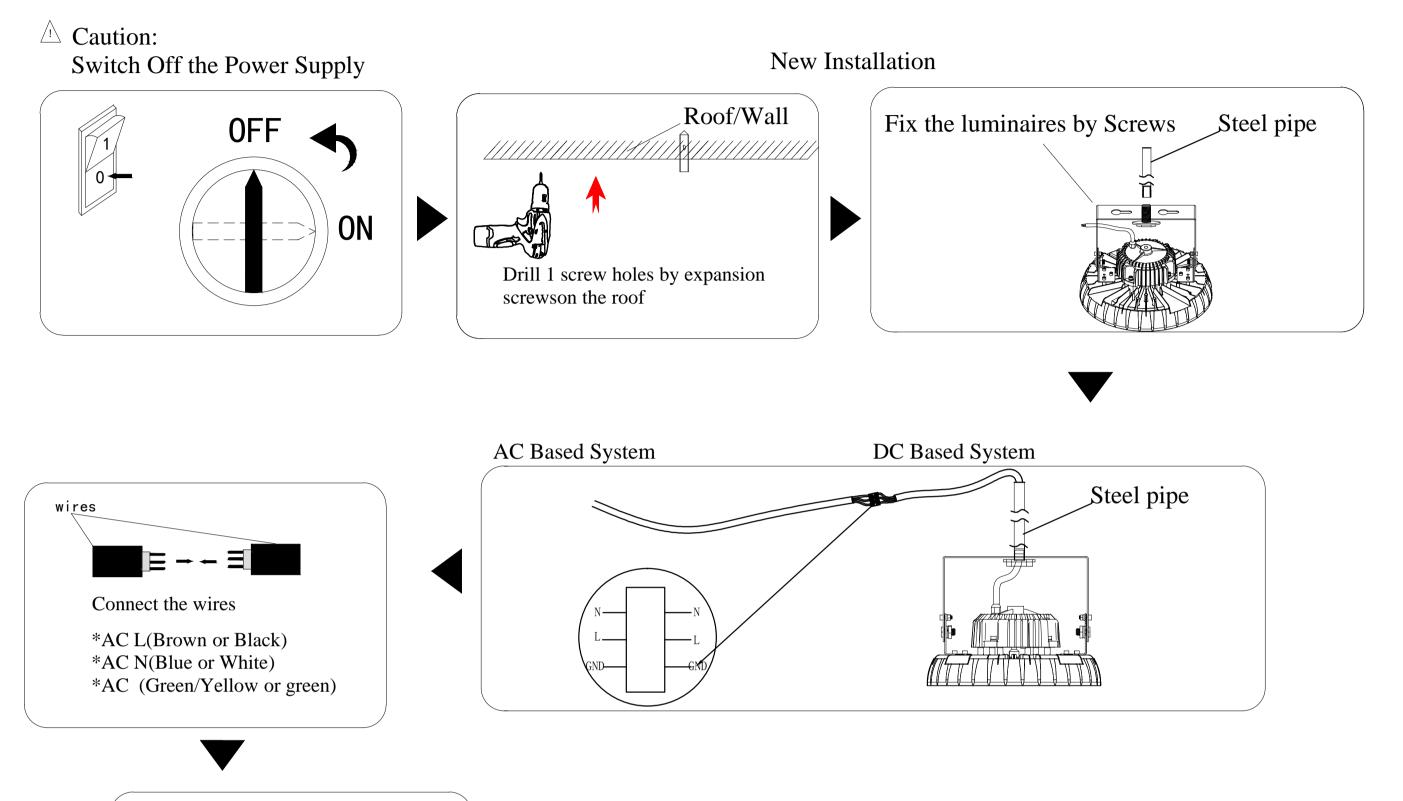

## LED High Bay Light

Check whether it concerns an AC(Alternating Current)based or DC(Direct Current) based system

## $\triangle$ Caution:

- Turn power Off During Installation.
  Do Not Connect Or Disconnect Unaer Load
- Caution Risk of Fire.