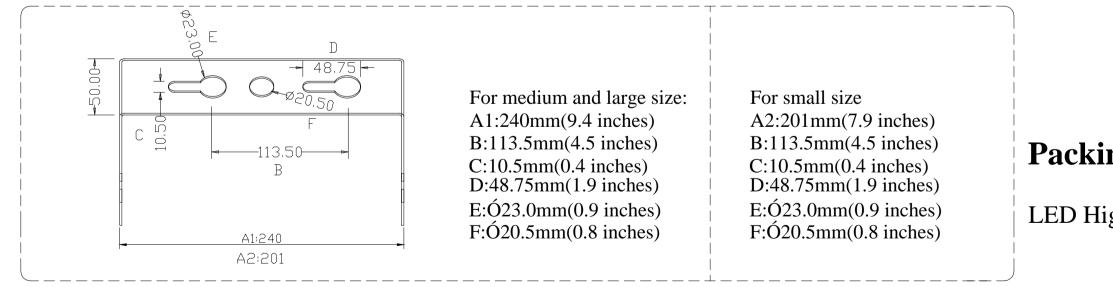

## LED High Bay Light

Check whether it concerns an AC(Alternating Current)based or DC(Direct Current) based system





## $\triangle$ Caution:

- Turn power Off During Installation.
  Do Not Connect Or Disconnect Unaer Load
- Caution Risk of Fire.

## Bracket dimension



## Packing List

LED High Bay Light :1PCS

The product (LED lighting equipment, electrical, electronic equipment) should no **Qbickplacedd** in Guide: 1PCS municipal waste. Check local regulations for disposal of electronic products.

- Features and specifications are subject to change without notice.
- The product color may be different with actual due to discrepancy of camera or screen settings.
- Please check the operating voltage range before installation, do not use the luminaire out of the working voltage range.
- If dimming function needed, please un-seal the dimmable cord and wire them to dimmer/sensor